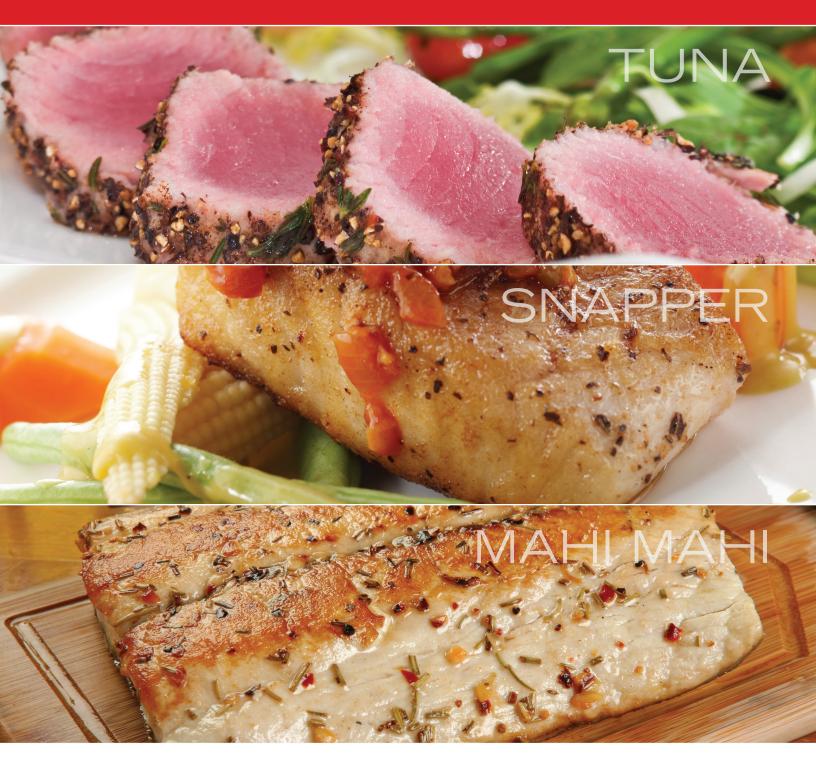

## **BOSS Yellowfin Tuna**

Our Yellowfin Tuna products are caught in the pristine waters of the Western Pacific Rim. All products are CO treated and have a mild flavor and firm texture. Yellowfin tuna adapts well to numerous applications – center of the plate, appetizer, salads & more – baked, grilled or seared. We offer Tuna in 4, 6, 8 or 10 oz. STEAKS, 16 oz. SAKU Blocks or Medallions packed in 10 lb. cases. Our Center Cut Loins are available 5/8 lb. each in 30 lb. cases.

## **BOSS Snapper Fillets**

Our Snapper Fillets are wild caught in the deep tropical waters of the Pacific. Our fillets are scaled, skin-on and CO Treated. A favorite on any menu – Snapper offers a delicate flavor and firm texture – this fillet can be steamed, baked or sautéed. We offer our Snapper Fillets in both Scarlett and Crimson when available in 4-6, 6-8, 8-10, 10-12, 12-14, 14-16 and 16 oz. & up sizes ... all packed in 10 lb. cases. All fillets are Natural Cuts.

## **BOSS Mahi Mahi Portions**

Our Mahi Portions are fished from the clear blue waters off the coast of Ecuador. A firm and flaky light pink flesh – it is sweet and delicate but firm. It can hold up in many applications, sauces, blackening, toppings – casual dining sandwich to upscale entrees – allowing it to grow in popularity across restaurants everywhere. Available in 6 or 8 oz. portions, in 10 lb. cases and individually vacuum packed (IVP).