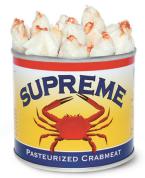

## **Jumbo Lump**

#### UPC 858274001236

Jumbo Lump is beautiful, whole pieces of firm, sweet white meat picked from the two large muscles connected to the swimming fins of the crab.

Perfect for high quality crab cakes, cocktail presentations or sautéing.

There are between 80 - 110 pieces per can.