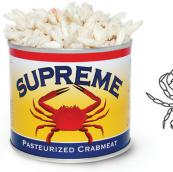

## **Supreme Brand Pasteurized Crab Meat**

Our Supreme Brand Red Swimming Crab Meat begins with the highest quality fresh, steam cooked crabs. Supreme Brand is 100% Portunus Haanii and known for its consistency, succulent flavor and firm texture. This product is available in Colossal, Jumbo Lump, Jumbo and Lump. Supreme Brand is packed in 12 x 1 lb. cases.